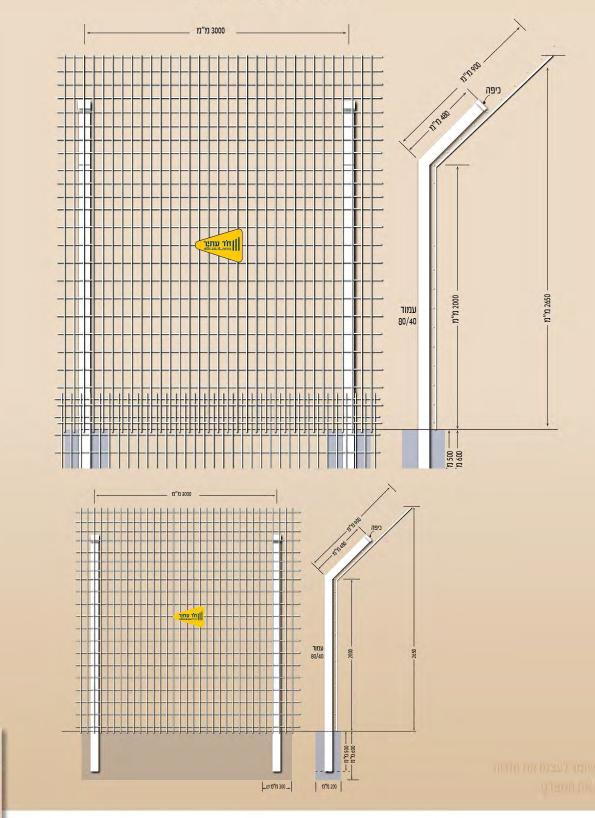

## מפרט טכני לגדר מדגם שוהם בטחוני

**הגדר** בנויה מרשת חוטי פלדה מרותכת 50X150X4.5 מ״מ. גובה הגדר בפריסה 2.90 מ׳ כאשר: קטע ישר – 2 מ׳, 0.93 מ׳ קרן עילית בזוית 45 מעלות. ייצור רשת הגדר לפי תקן ישראלי 4466 חלק 4.

**עמודי הגדר** מיוצרים מפרופיל מרובע במידות 80X40X2 מ״מ.

**עמודי תמיכה** מיוצרים מפרופיל מלבני במידות 60X40X2 מ״מ, ויותקנו בתחילת ובסוף קו הגדר וכל עמוד חמישי מחוברים לעמודי הגדר באמצעות ברגי ״3/8 מגולוונים.

**עמודי קפיצה** לשטח משופע מיוצרים מפרופיל מלבני במידות 80X40X2 מ״מ בתוספת קרניים עיליות בקו הגדר בהתאם לשינויי הגובה בשטח.

**עמודי פינה** מיוצרים מפרופיל מרובע במידות 60X60X2 מ״מ בתוספת קרניים עיליות המותאמות לפינת הגדר בזוית של 90 מעלות. לכל עמוד פינה שני עמודי תמיכה בצירי הגדר.

**התקנה**יסוד בטון בקרקע לגדר בגובה 290 ס״מ ב-150, בקוטר 30 ס״מ ובעומק 60 ס״מ. **עיגון** ע״י קירות בטון בקדחים בקוטר "4 ובעומק 30 ס״מ.

עיגון ע"ג קירות בטון באמצעות פלטות עיגון ע"ג קירות בטון וויגני פלדה.