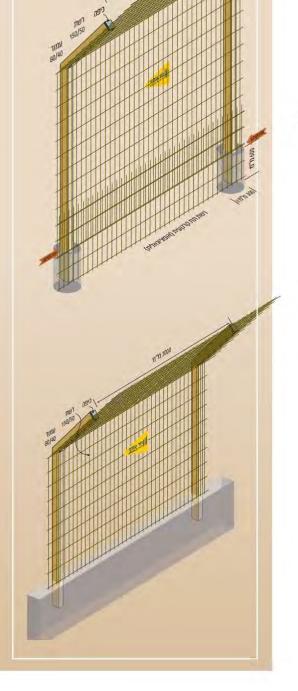

## מפרט טכני לגדר מדגם שוהם בטחוני

**הגדר** בנויה מרשת חוטי פלדה מרותכת 50X150X4.5 מ״מ. גובה הגדר בפריסה 2.90 מ׳ כאשר: קטע ישר – 2 מ׳, 0.93 מ׳ קרן עילית בזוית 45 מעלות. ייצור רשת הגדר לפי תקן ישראלי 4466 חלק 4.

**עמודי הגדר** מיוצרים מפרופיל מרובע במידות 80X40X2 מ״מ.

**עמודי תמיכה** מיוצרים מפרופיל מלבני במידות 60X40X2 מ״מ, ויותקנו בתחילת ובסוף קו הגדר וכל עמוד חמישי מחוברים לעמודי הגדר באמצעות ברגי ״3/8 מגולוונים.

**עמודי קפיצה** לשטח משופע מיוצרים מפרופיל מלבני במידות 80X40X2 מ״מ בתוספת קרניים עיליות בקו הגדר בהתאם לשינויי הגובה בשטח.

**עמודי פינה** מיוצרים מפרופיל מרובע במידות 60X60X2 מ״מ בתוספת קרניים עיליות המותאמות לפינת הגדר בזוית של 90 מעלות. לכל עמוד פינה שני עמודי תמיכה בצירי הגדר.

**התקנה**יסוד בטון בקרקע לגדר בגובה 290 ס״מ ב-150, בקוטר 30 ס״מ ובעומק 60 ס״מ. **עיגון** ע״י קירות בטון בקדחים בקוטר "4 ובעומק 30 ס״מ.

עיגון ע"ג קירות בטון באמצעות פלטות עיגון ע"ג קירות בטון וויגני פלדה.